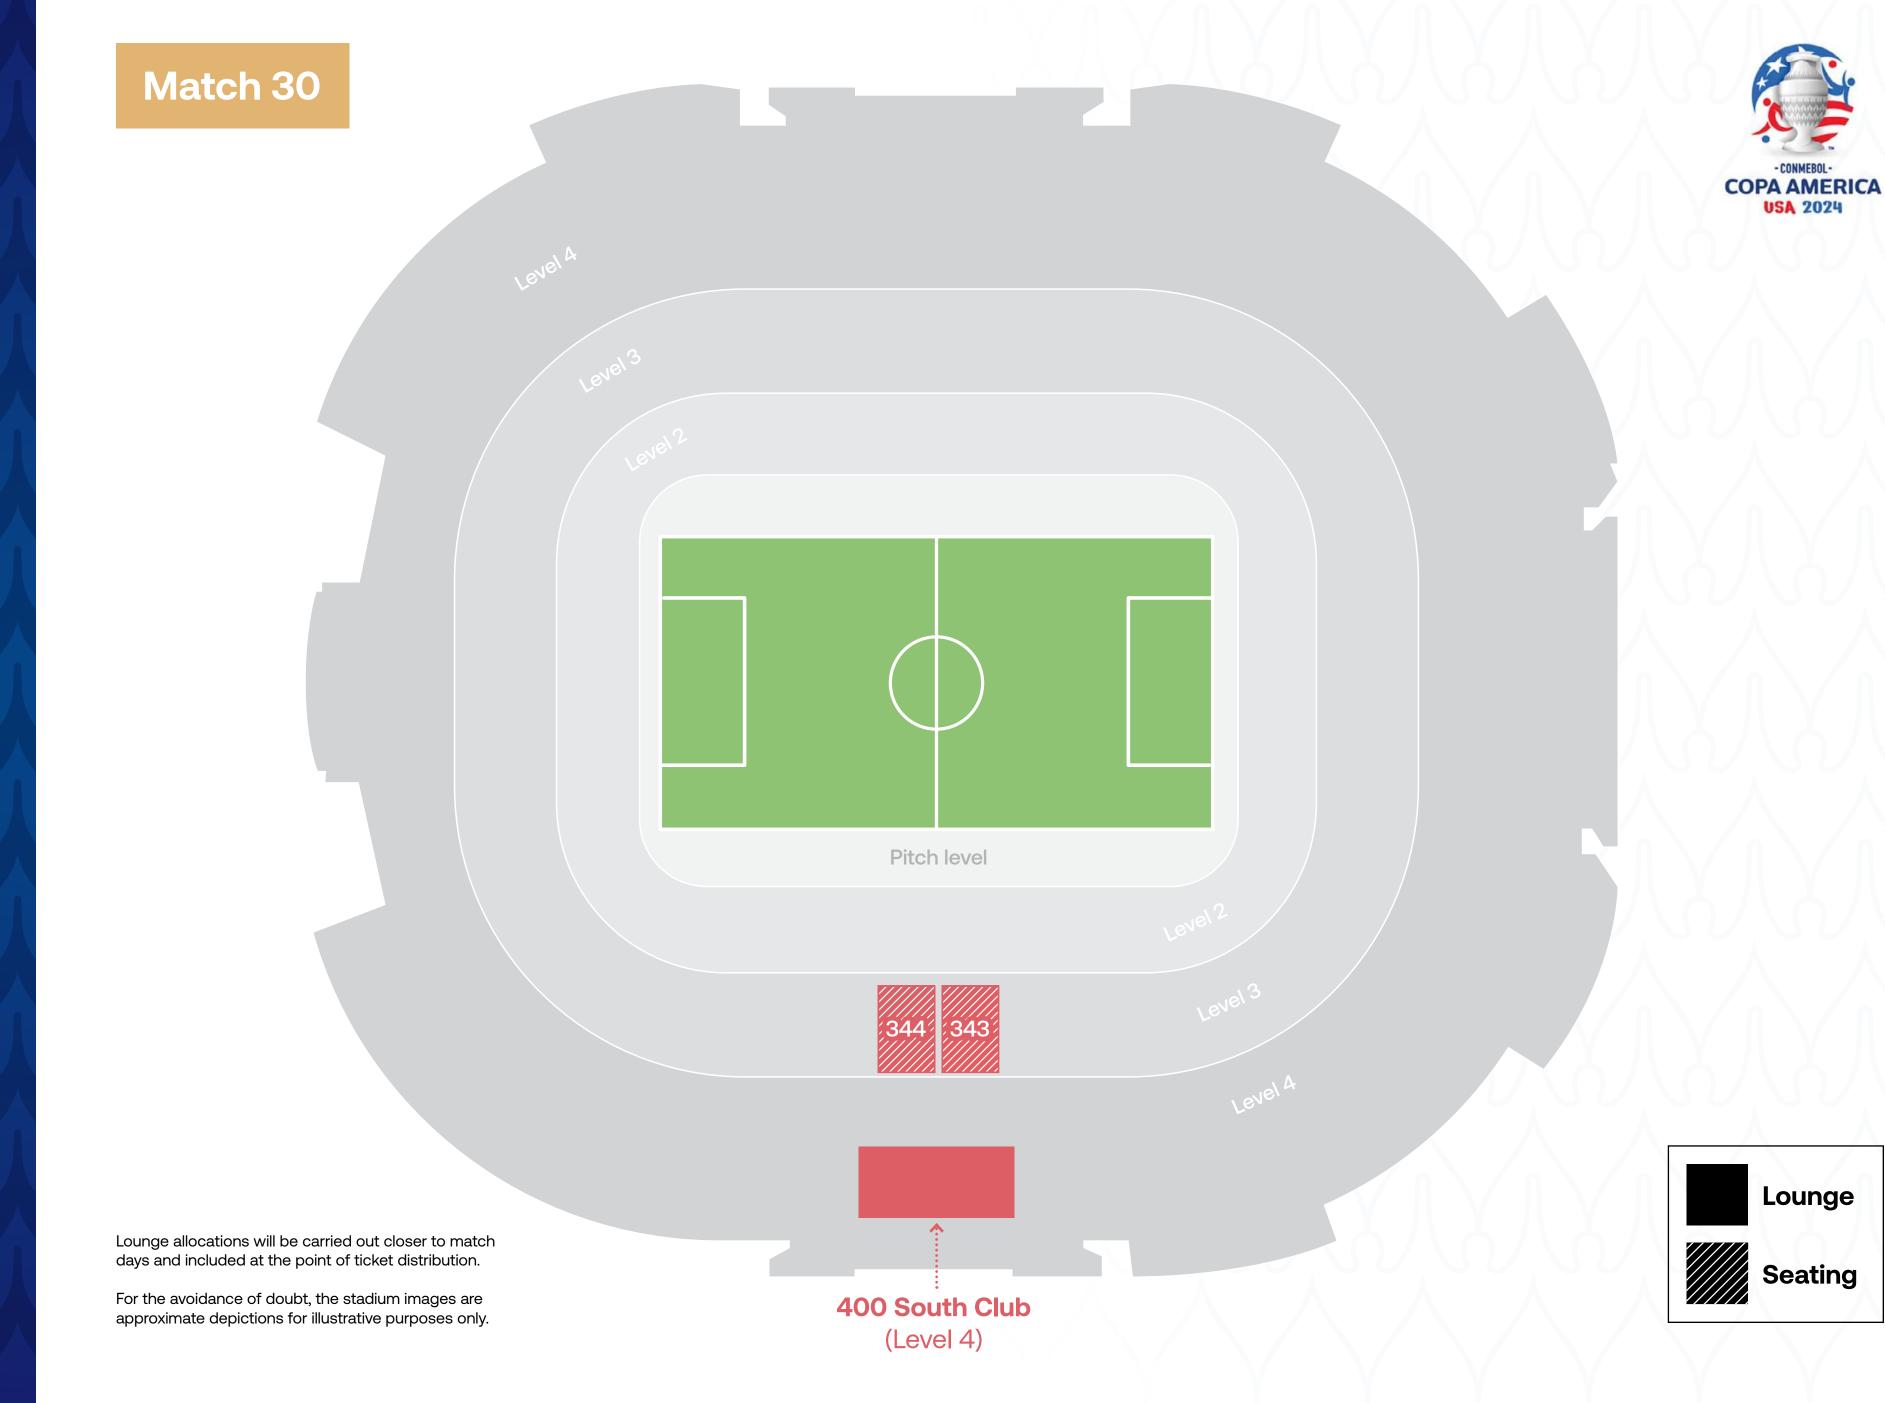

### Club Copa

### 400 South Club

Lounge level: 4 Seat level: 3

Recommended gate TBC

**Parking** TBC

Lounge

Seating