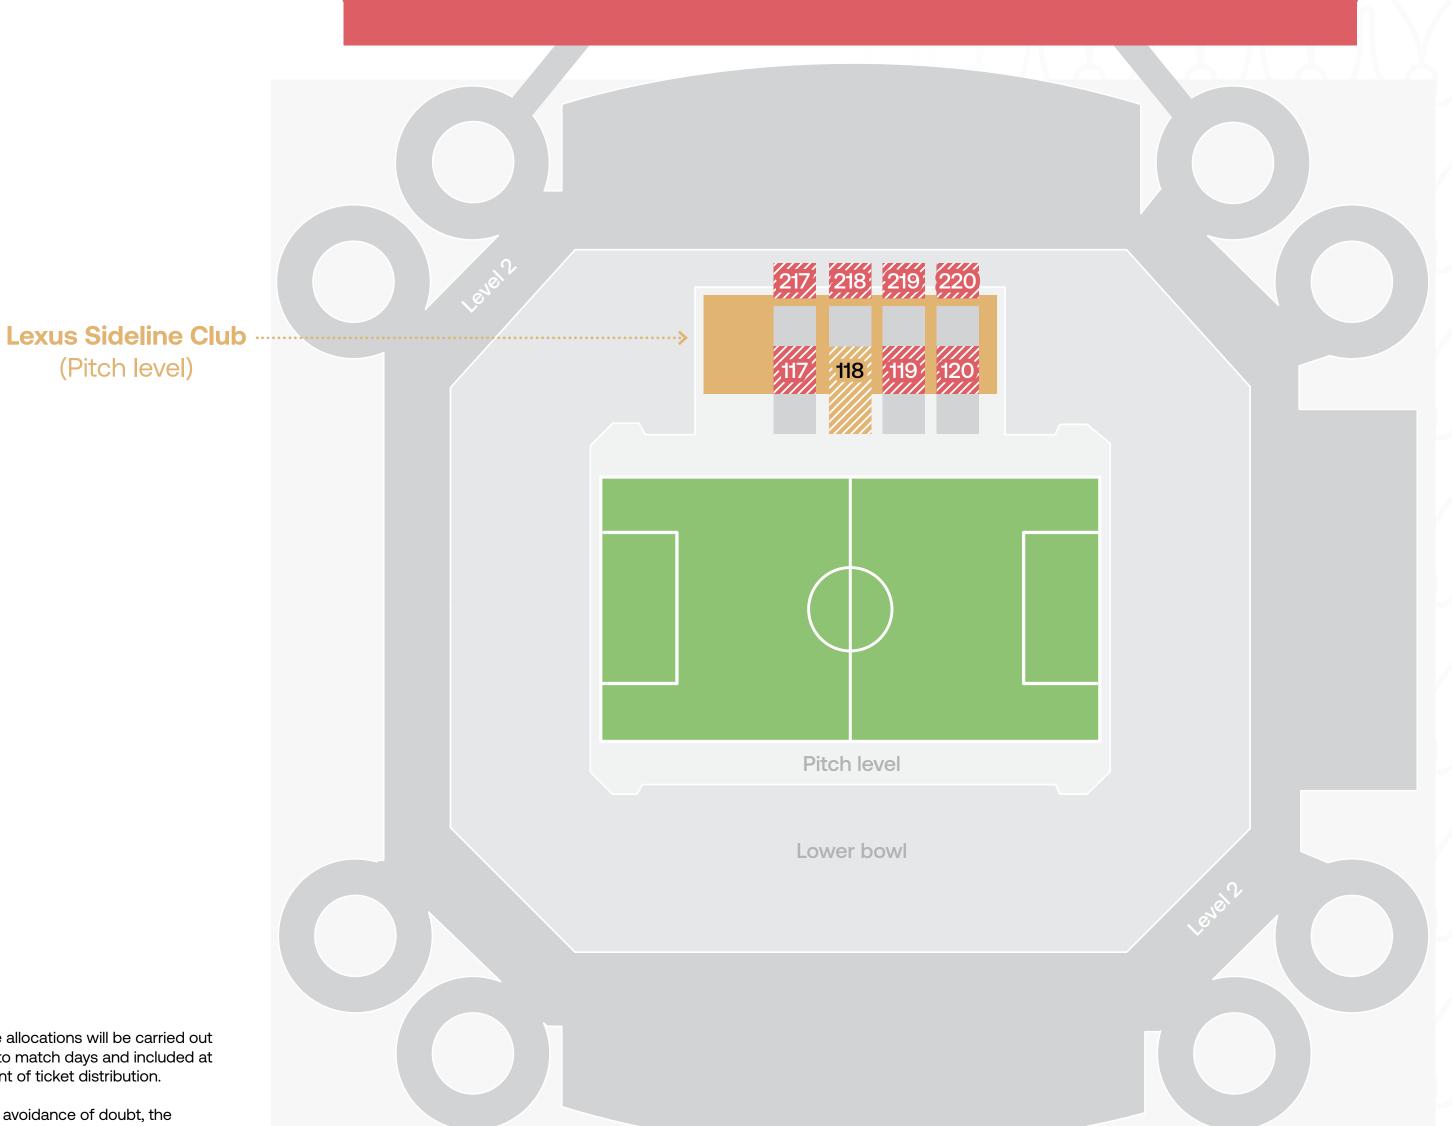

### Insignia Lounge

**Lexus Sideline Club** 

Lounge level: pitch Seat level: lower bowl

### Paddock L200

External facility Lounge level: 2 Seat level: lower bowl

Recommended gate North Gate

Match 17

Paddock L200 ······ (External facility: level 2)

Lounge allocations will be carried out closer to match days and included at the point of ticket distribution.

For the avoidance of doubt, the stadium images are approximate depictions for illustrative purposes only.