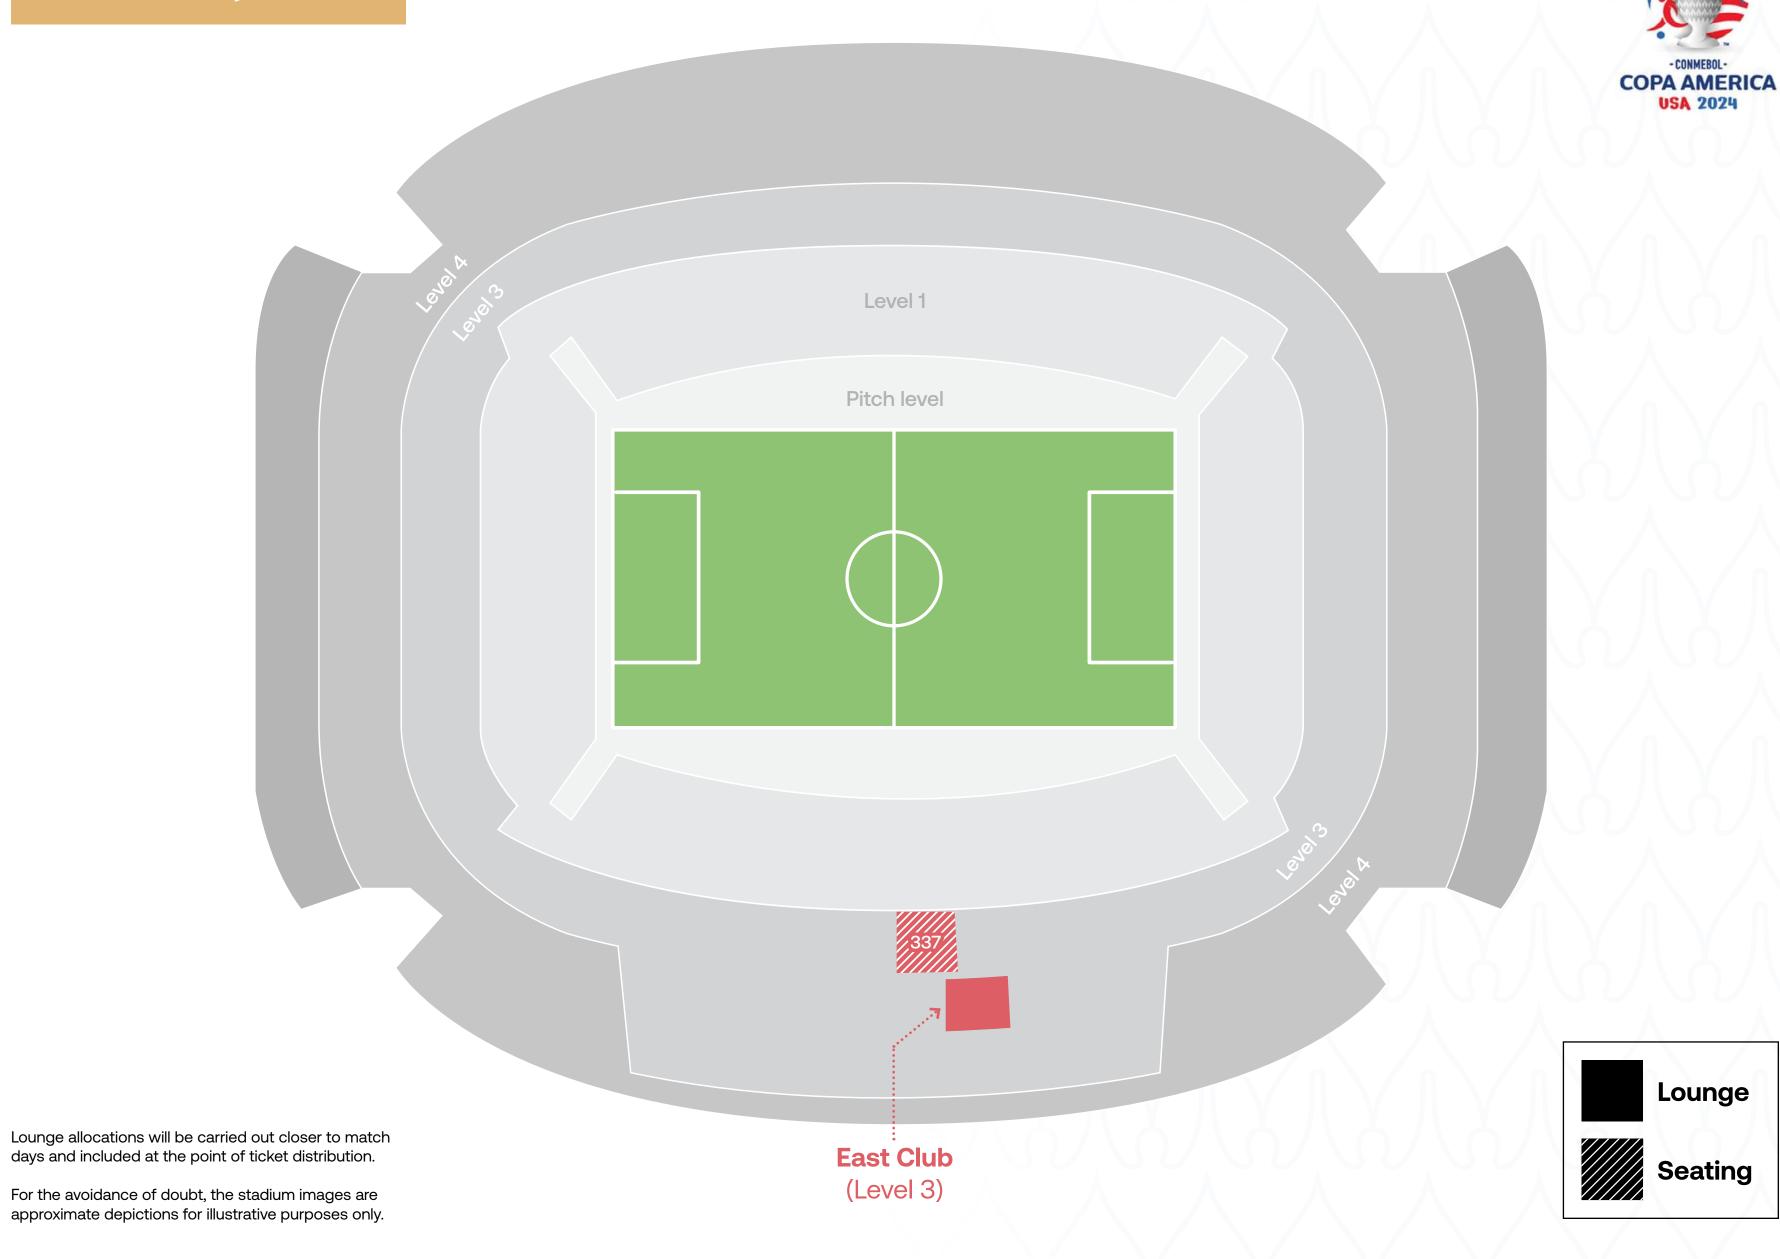

### Club Copa

### **East Club**

Lounge level: 3 Seat level: 3

Recommended gate
East Club Gate

Parking TBC

Matches 3, 8 & 25

Lounge