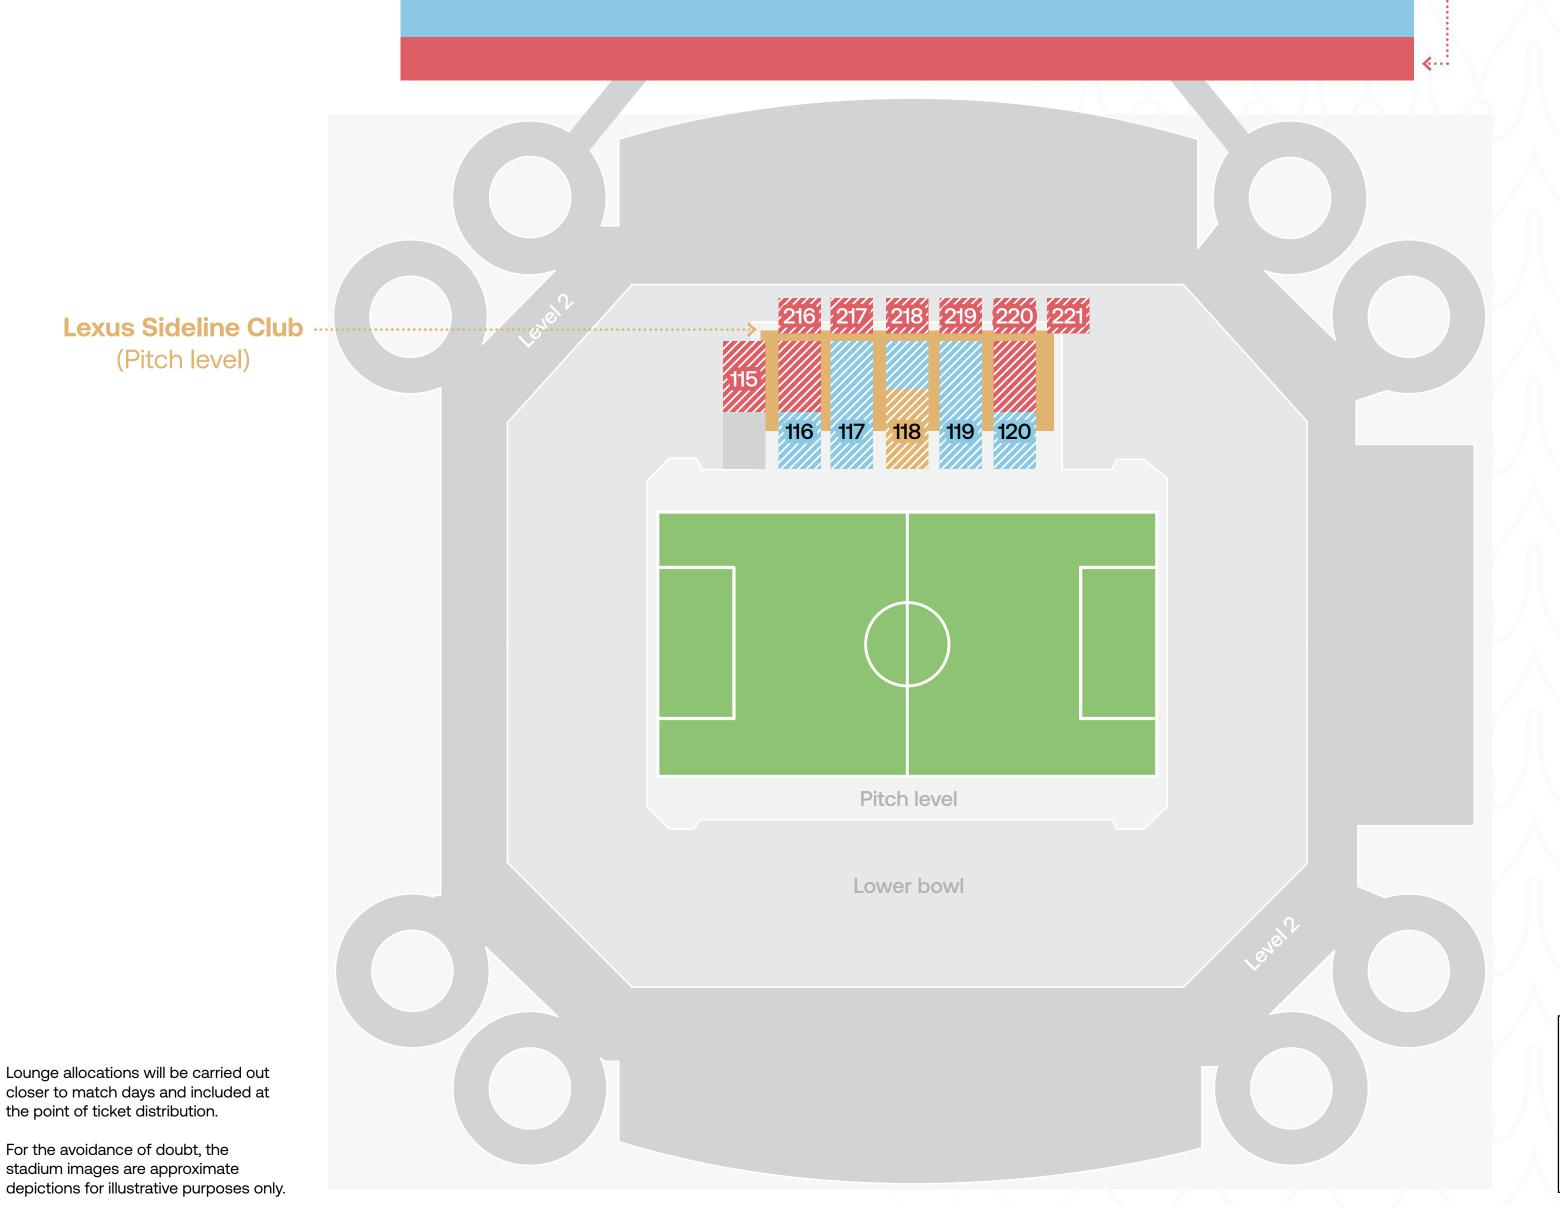

### Insignia Lounge

**Lexus Sideline Club** 

Lounge level: pitch Seat level: lower bowl

### Paddock L200

External facility Lounge level: 2 Seat level: lower bowl

Recommended gate North Gate

Match 17

Paddock L200 ······ (External facility: level 2)

Lounge allocations will be carried out closer to match days and included at the point of ticket distribution.