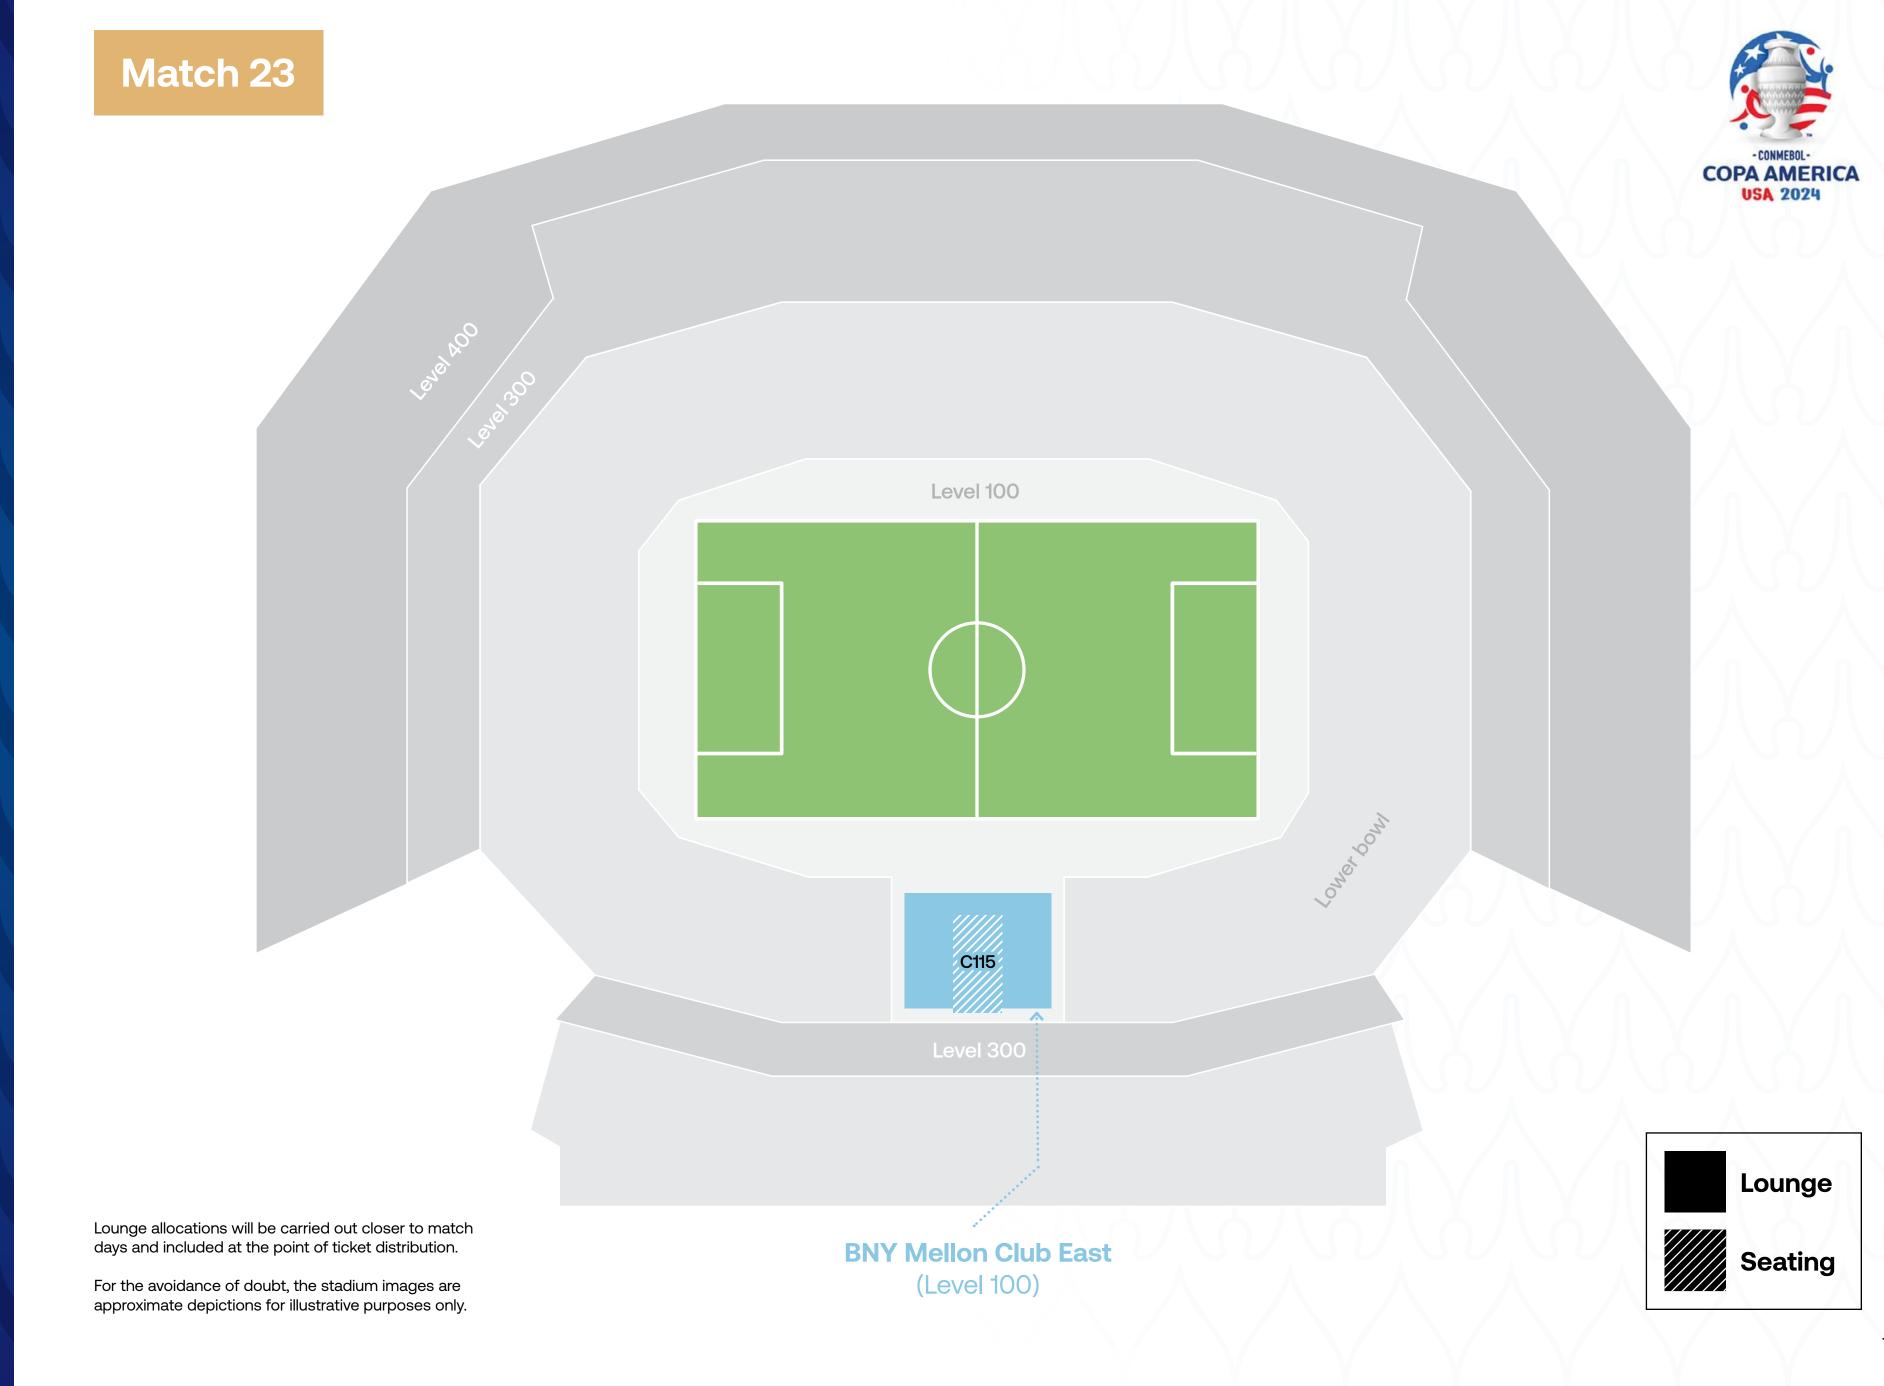

### Copa Lounge

**BNY Mellon Club East** 

Lounge level: 100 Seat level: lower bowl

Recommended gate Gates E or F

Parking TBC