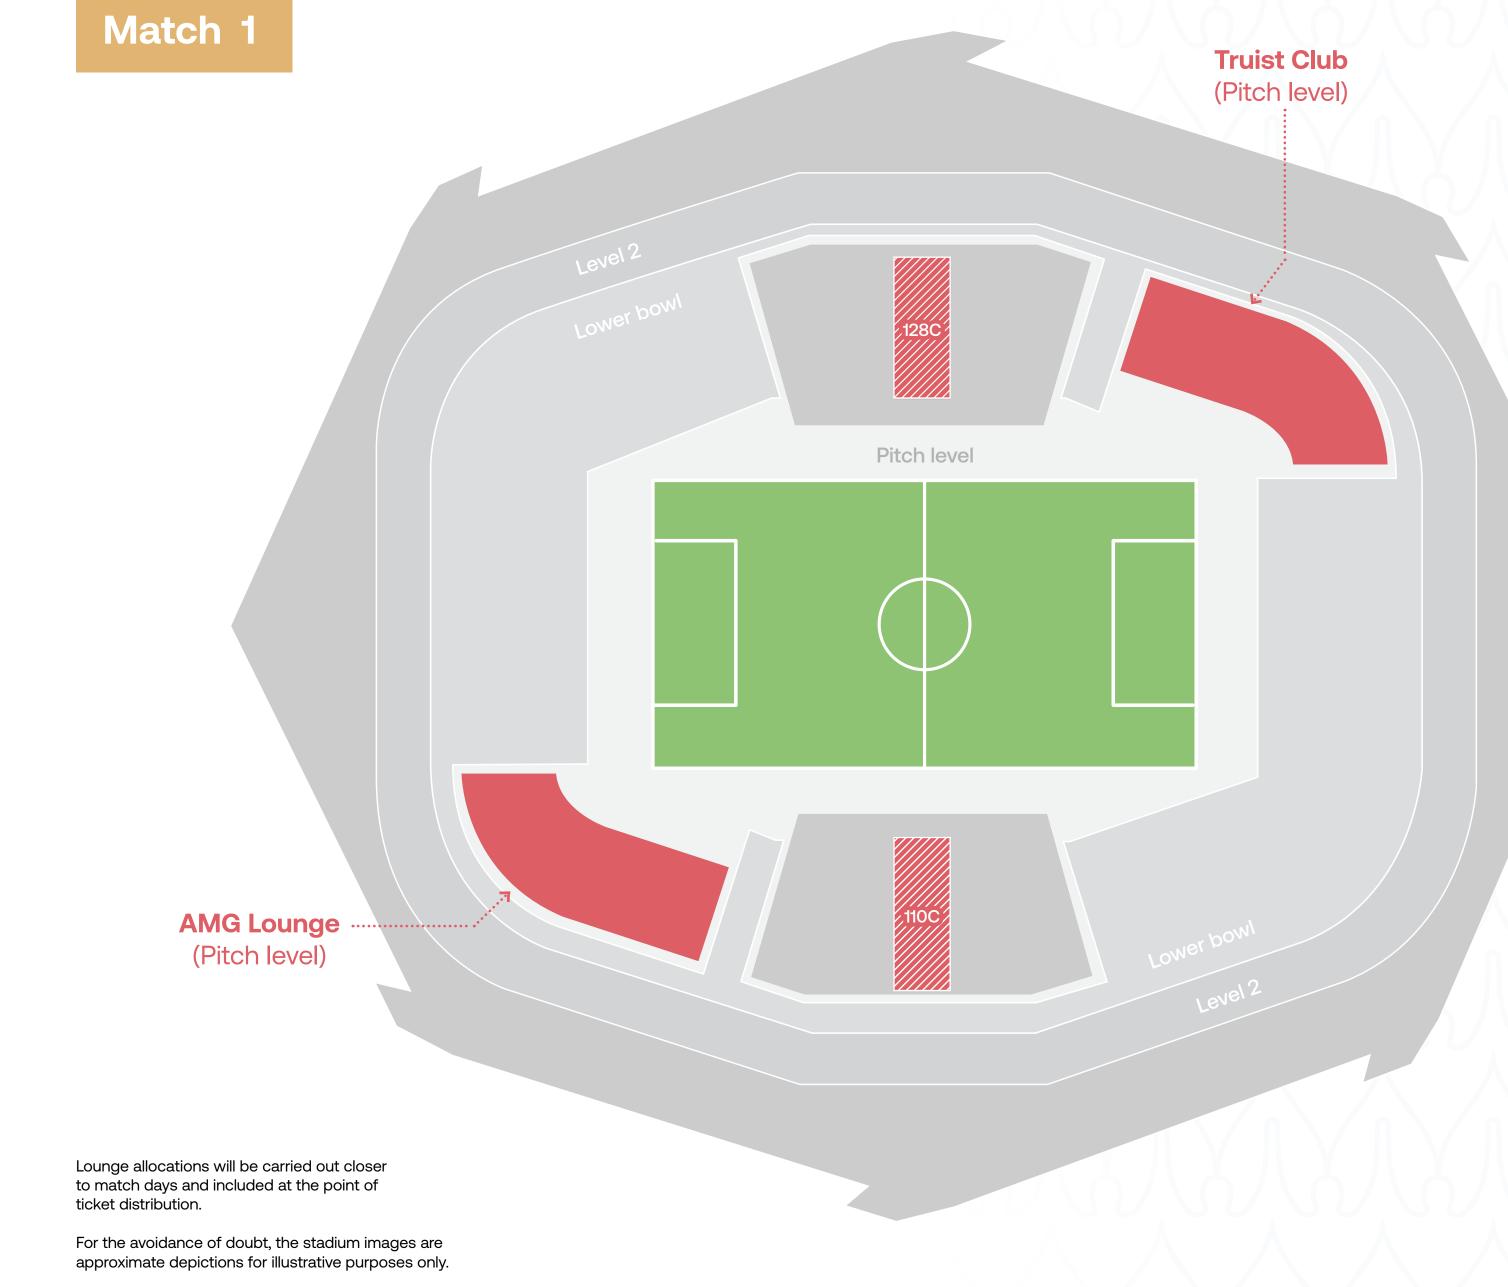

### Match 06

URU v. PAN Sunday 23rd June, 21:00

### Match 17

ARG v. PERU Saturday 29th June, 20:00

347 Don Shula Dr Suite 102,

Match 32

W29 v. W30

Match 28

1D v. 2C

**Quarter Final** 

### Insignia Lounge

**Lexus Sideline Club** 

Lounge level: pitch Seat level: lower bowl

### Club Copa

### Paddock L200

External facility Lounge level: 2 Seat level: lower bowl

Recommended gate North Gate

Match 17

Paddock L200 ······ (External facility: level 2)

Lounge allocations will be carried out closer to match days and included at the point of ticket distribution.

For the avoidance of doubt, the stadium images are approximate depictions for illustrative purposes only.