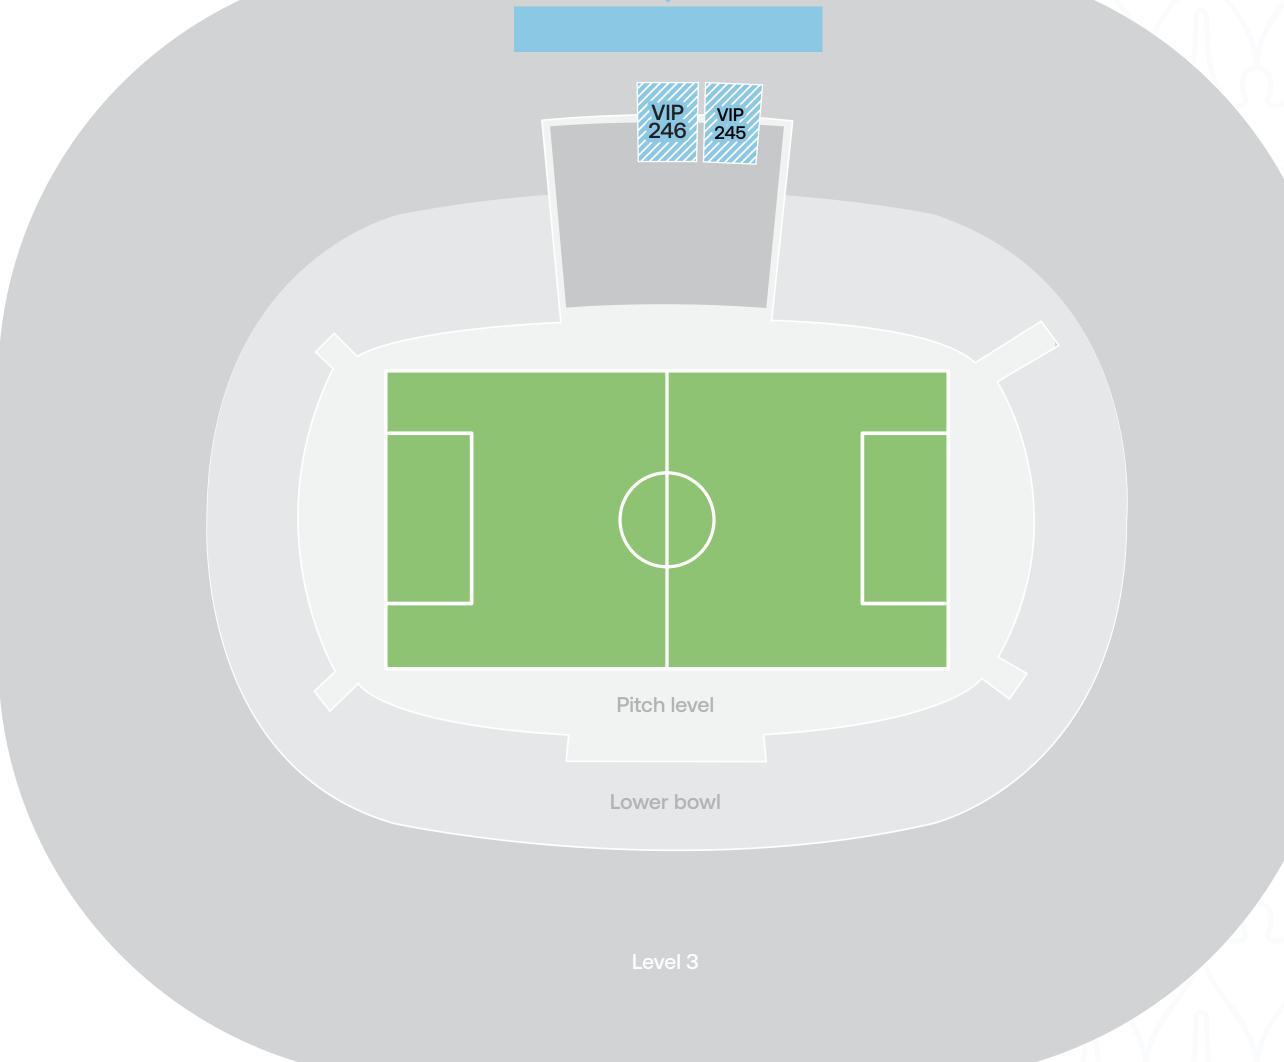

### Copa Lounge

Gallagher Club
Lounge level: 3
Seat level: 3

Recommended gate Pechanga VIP-12

Parking TBC Match 7

Lounge allocations will be carried out closer to match days and included at the point of ticket distribution.

### Copa Lounge

Gallagher Club
Lounge level: 3
Seat level: 3

Recommended gate Pechanga VIP-12

Parking TBC

OFFICIAL HOSPITALITY

Lounge allocations will be carried out closer to match days and included at the point of ticket distribution.