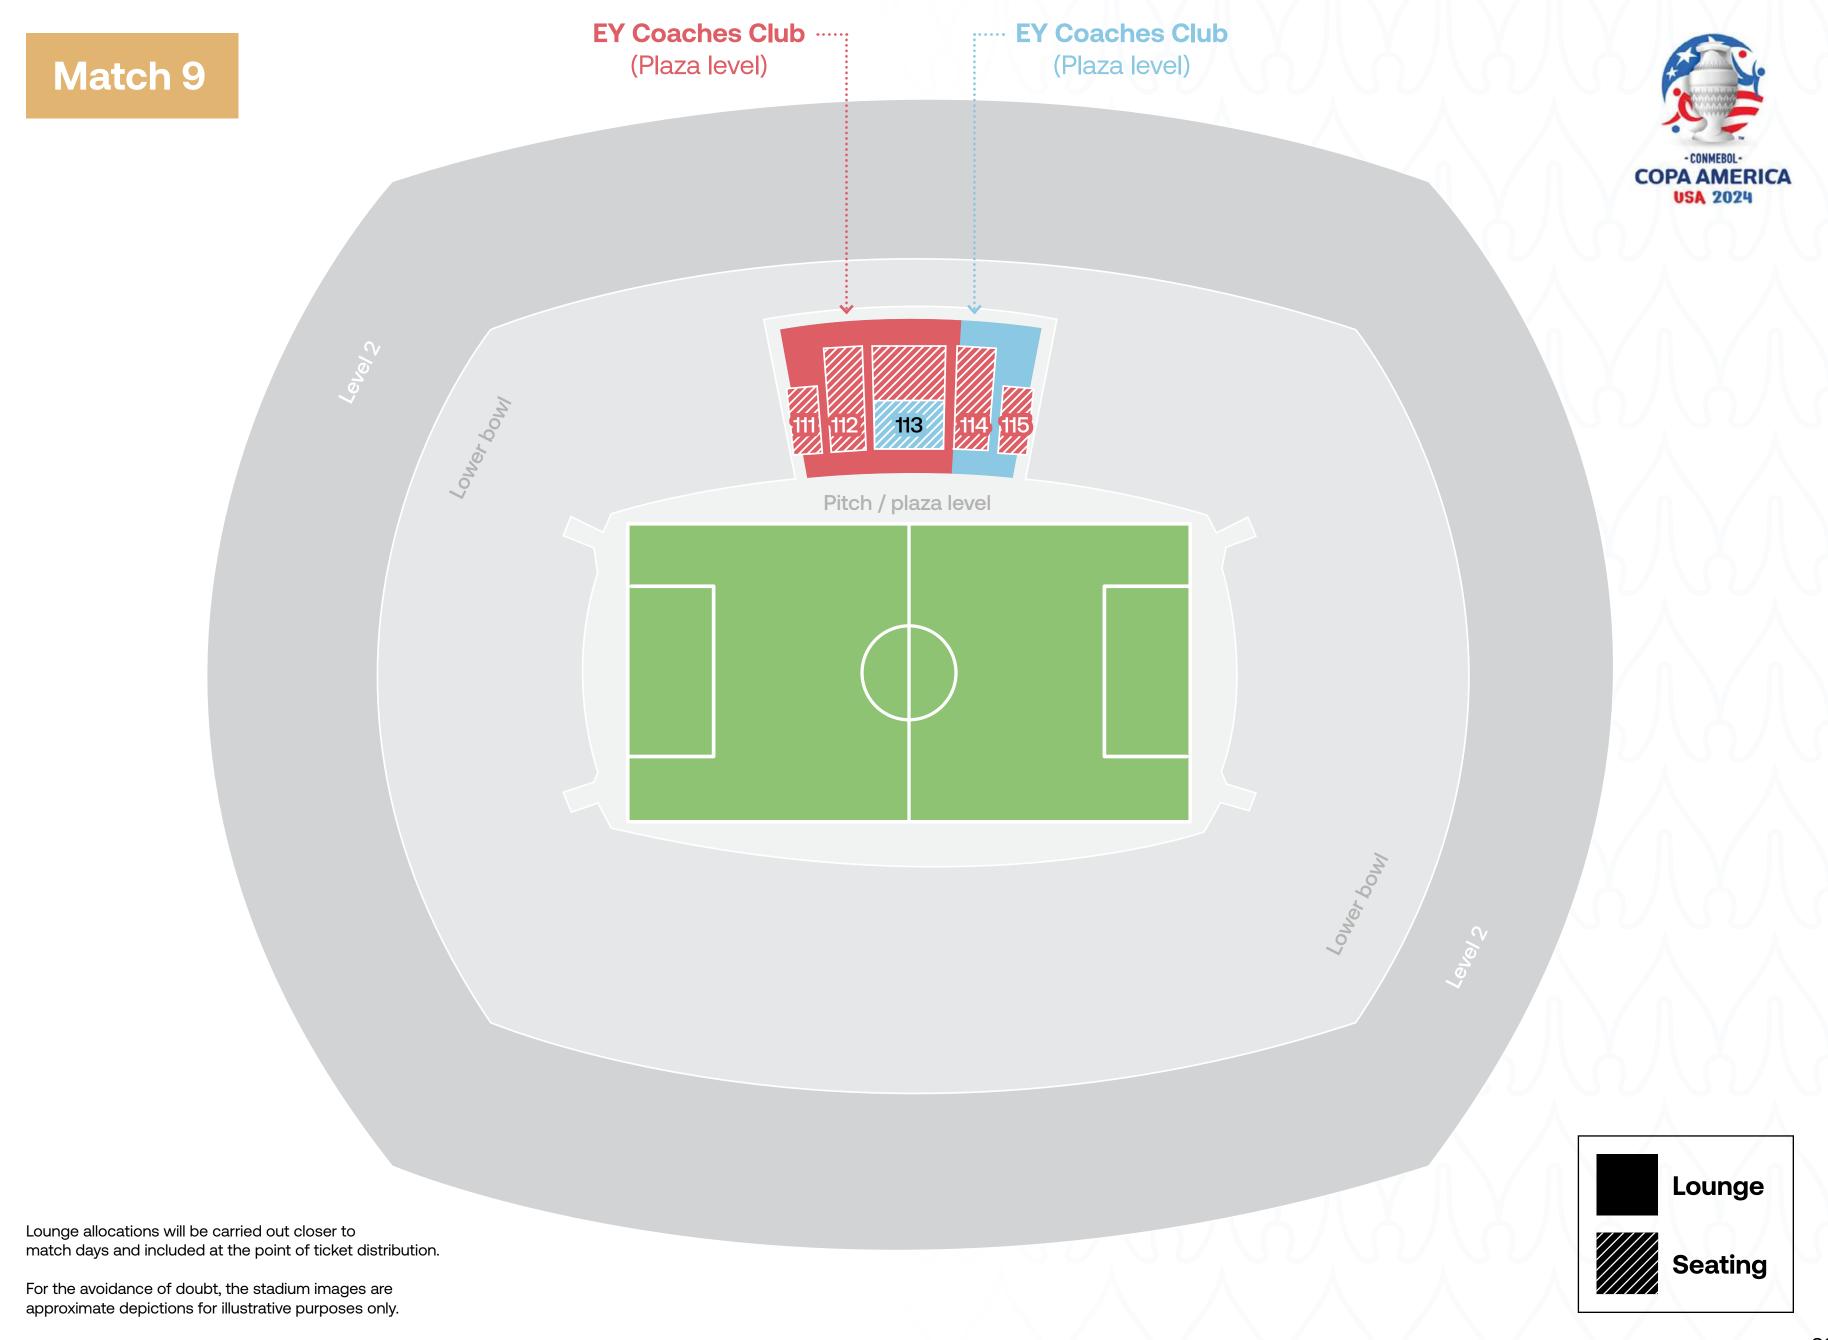

### Club Copa

**EY Coaches Club** 

Lounge level: plaza Seat level: lower bowl

### Copa Lounge

**EY Coaches Club** 

Lounge level: plaza Seat level: lower bowl

Recommended gate
Bud Light Gate

### **Copa Lounge**

EY Coaches Club Lounge level: plaza

Seat level: lower bowl

### Club Copa

### **EY Coaches Club**

Lounge level: plaza Seat level: lower bowl

Recommended gate
Bud Light Gate

Parking E & G