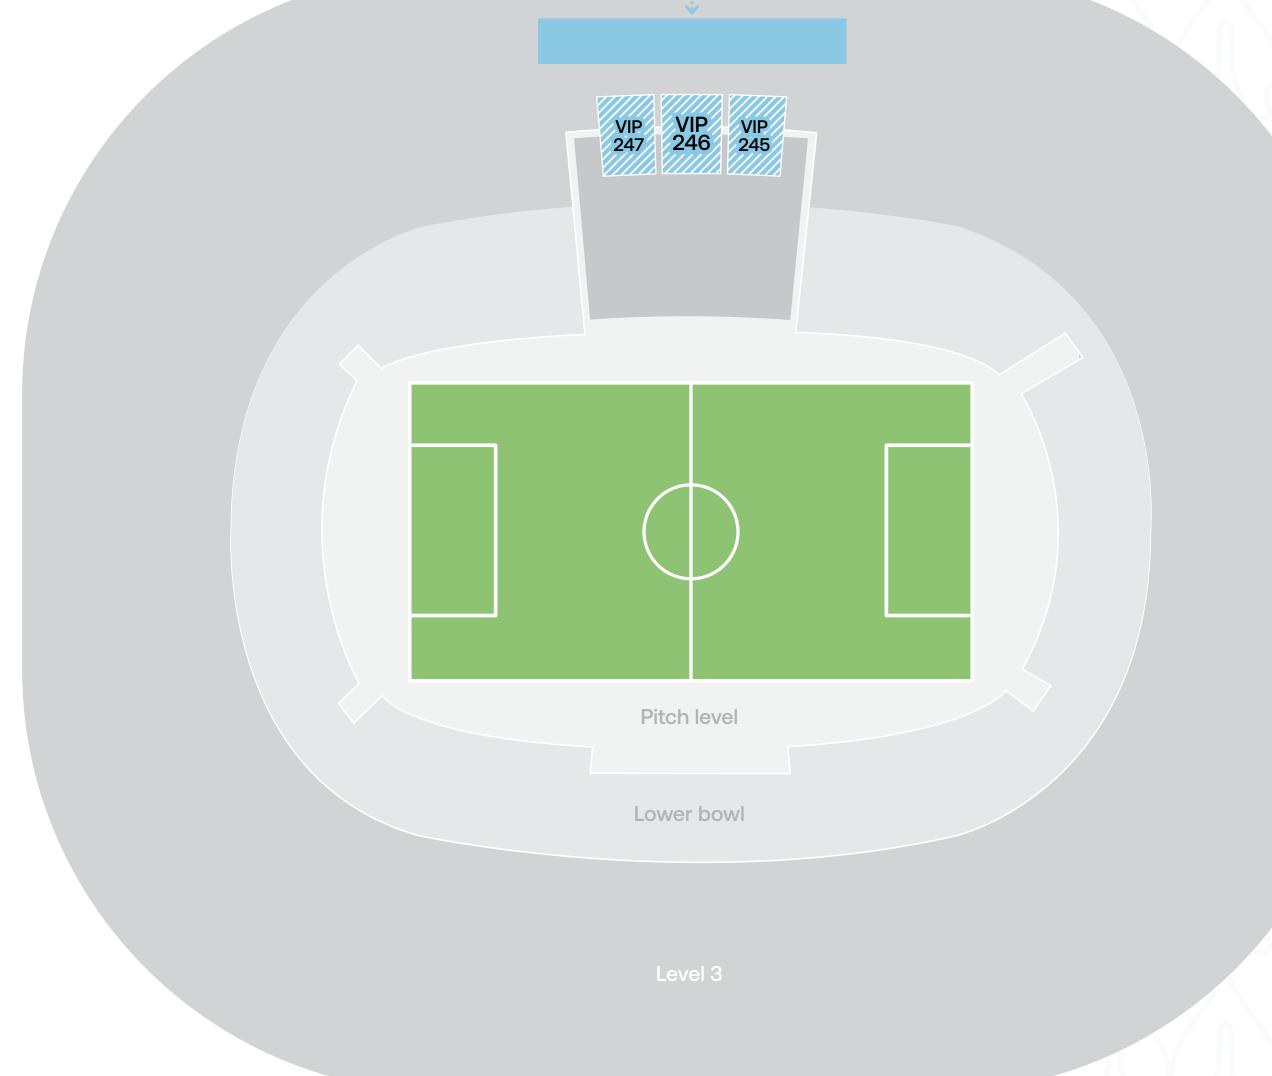

### Copa Lounge

Gallagher Club
Lounge level: 3
Seat level: 3

Recommended gate Pechanga VIP-12

Parking TBC Match 7

Lounge allocations will be carried out closer to match days and included at the point of ticket distribution.

### Copa Lounge

Gallagher Club
Lounge level: 3
Seat level: 3

Recommended gate Pechanga VIP-12

Parking TBC

OFFICIAL HOSPITALITY

Lounge allocations will be carried out closer to match days and included at the point of ticket distribution.