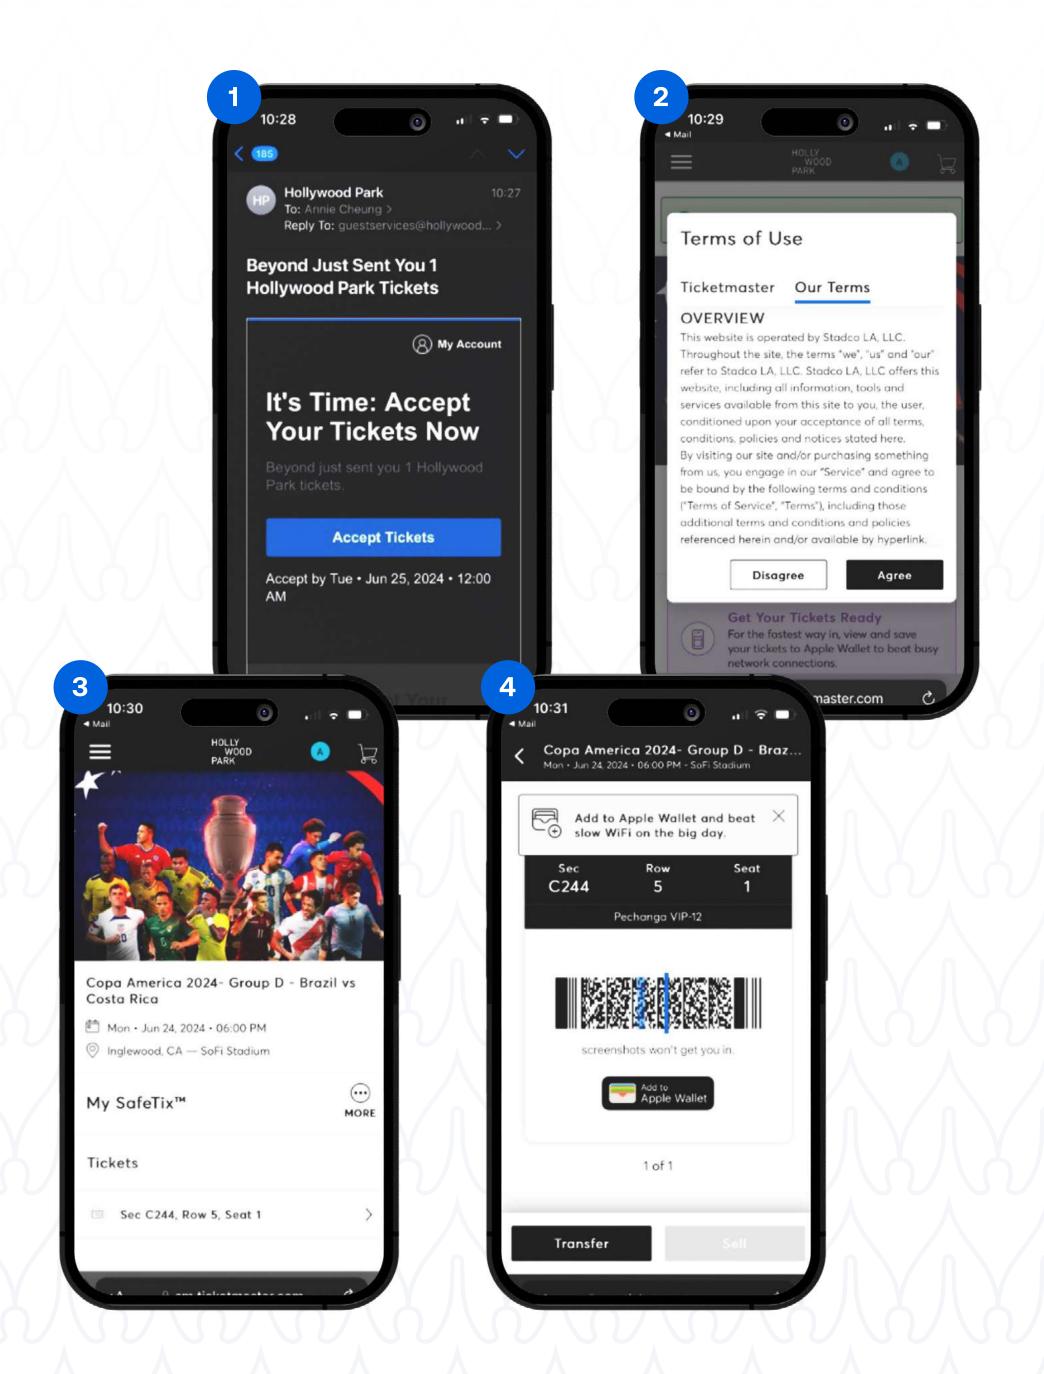

# Reading your ticket

A valid match ticket is required for guests to enter the security perimeter of the stadium. Without a valid match ticket for scanning, guests will not be granted access into the stadium. Please ensure that you have downloaded your match ticket before arriving at the stadium to avoid any inconvenience and/or delays.

### Tickets will be made available via Ticketmaster or SeatGeek.

**1-2.** You will receive an email informing you that your tickets are available and to follow the steps to access them. Please make sure you check your junk folder.

3. The mobile ticket will include the event title, fixture such as Brazil v Costa Rica and the stadium/venue location specific seat details with your section, row and seat. The recommended gate may also be included e.g. Pechanga VIP-12 as shown in example #4 above the barcode.

4. The barcode will be scanned to verify entry at the stadium gates and possibly again at the hospitality welcome area. **IMPORTANT:** the barcode has been created with additional security meaning screenshots will not be permitted. Please add your ticket to your Apple or Google Wallet.

### **Additional information**

- Tickets will be made available via Ticketmaster or SeatGeek.
- You may be required to accept the terms and conditions prior to accessing your tickets.
- As each ticket is specific and subject to each stadium, other information such as your hospitality lounge area may also appear on the ticket. Please note that you will also receive an email prior to your match day confirming your hospitality lounge area.