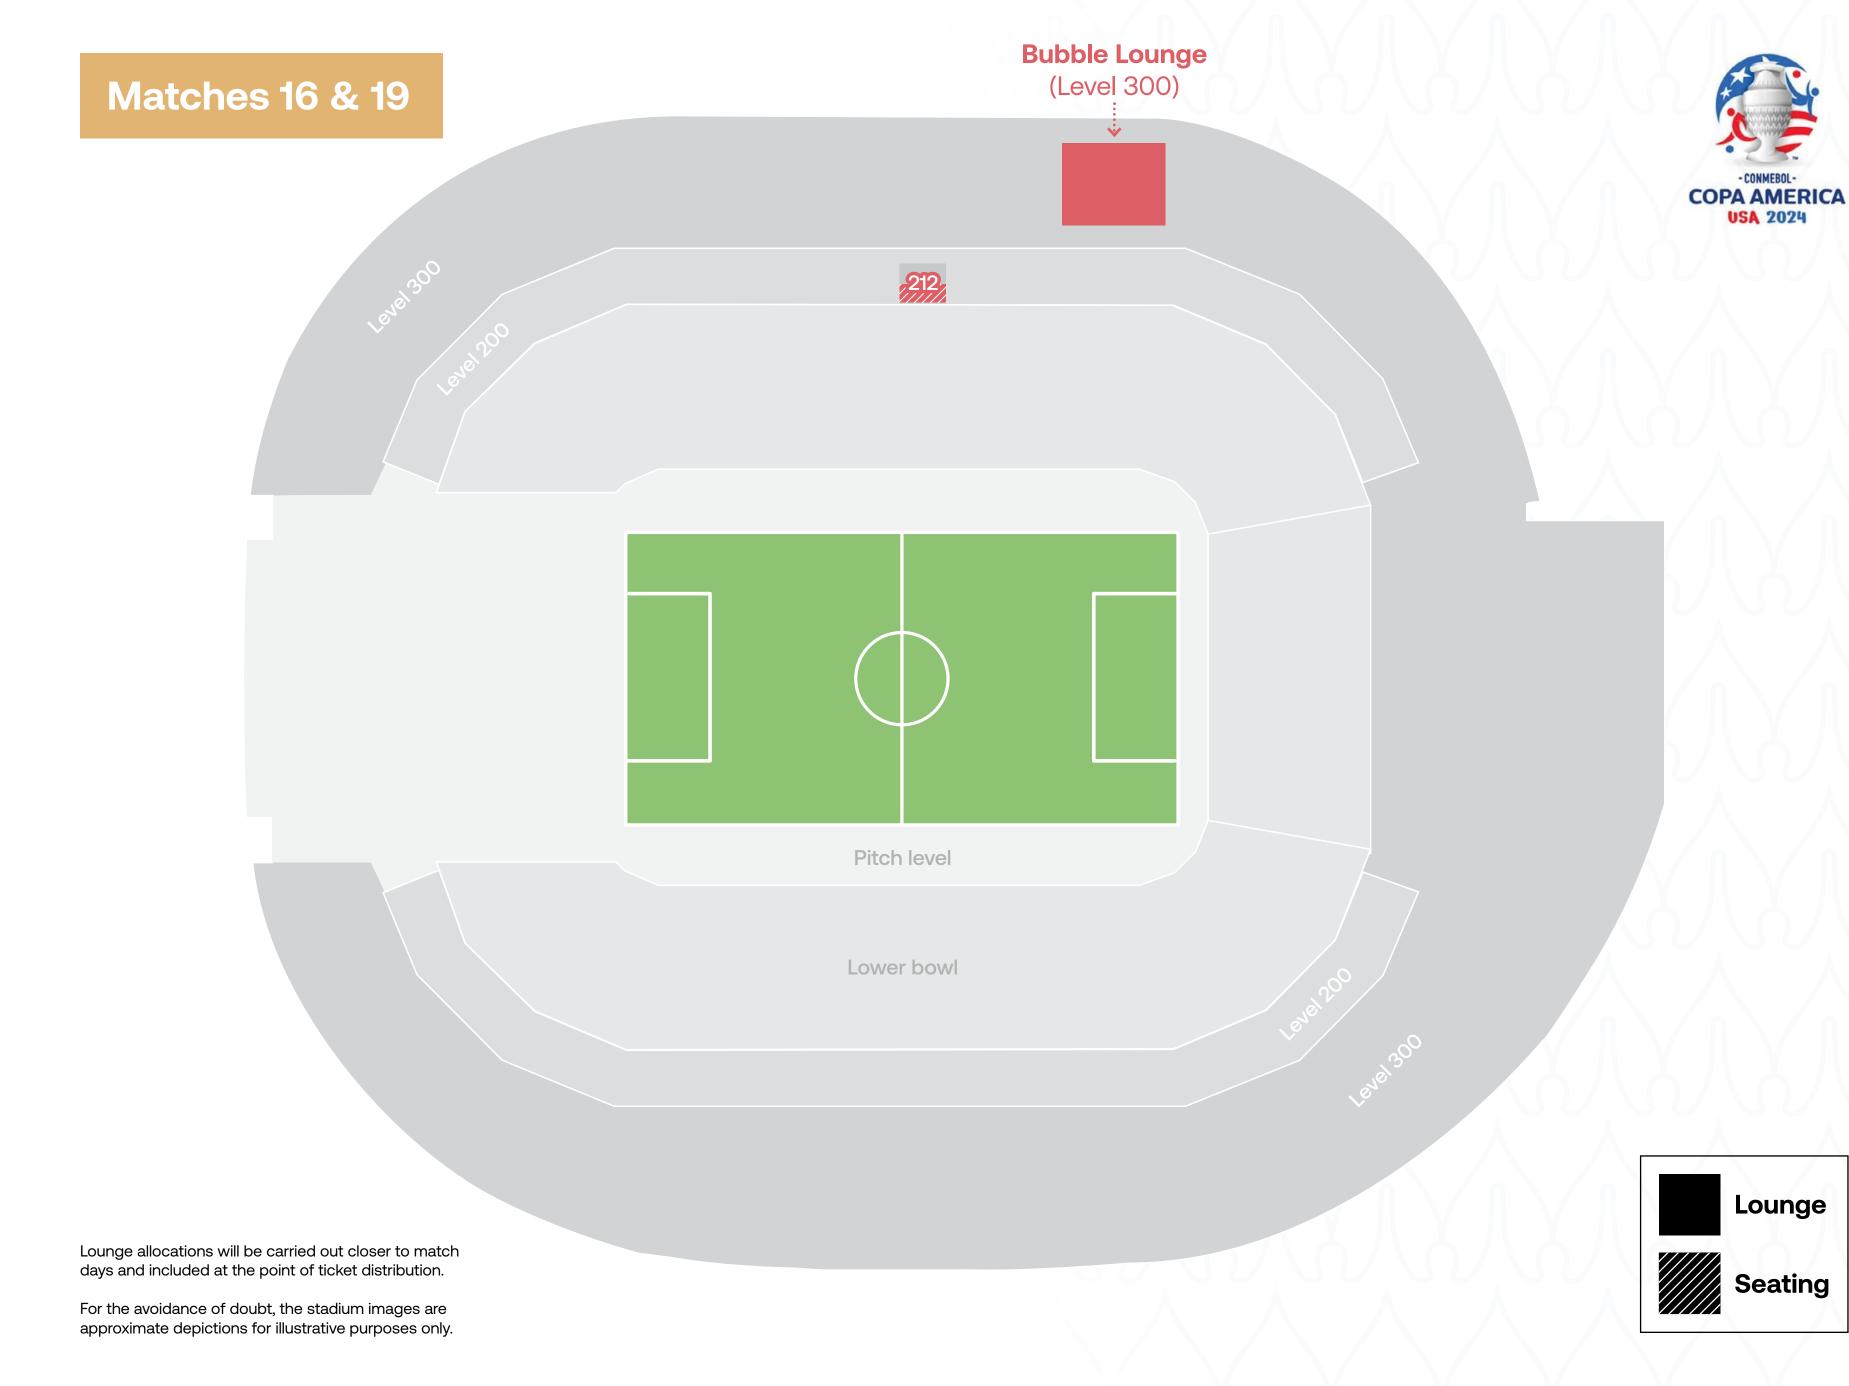

### Club Copa

Bubble Lounge Lounge level: 300 Seat level: 200

Recommended gate
Club West Gate