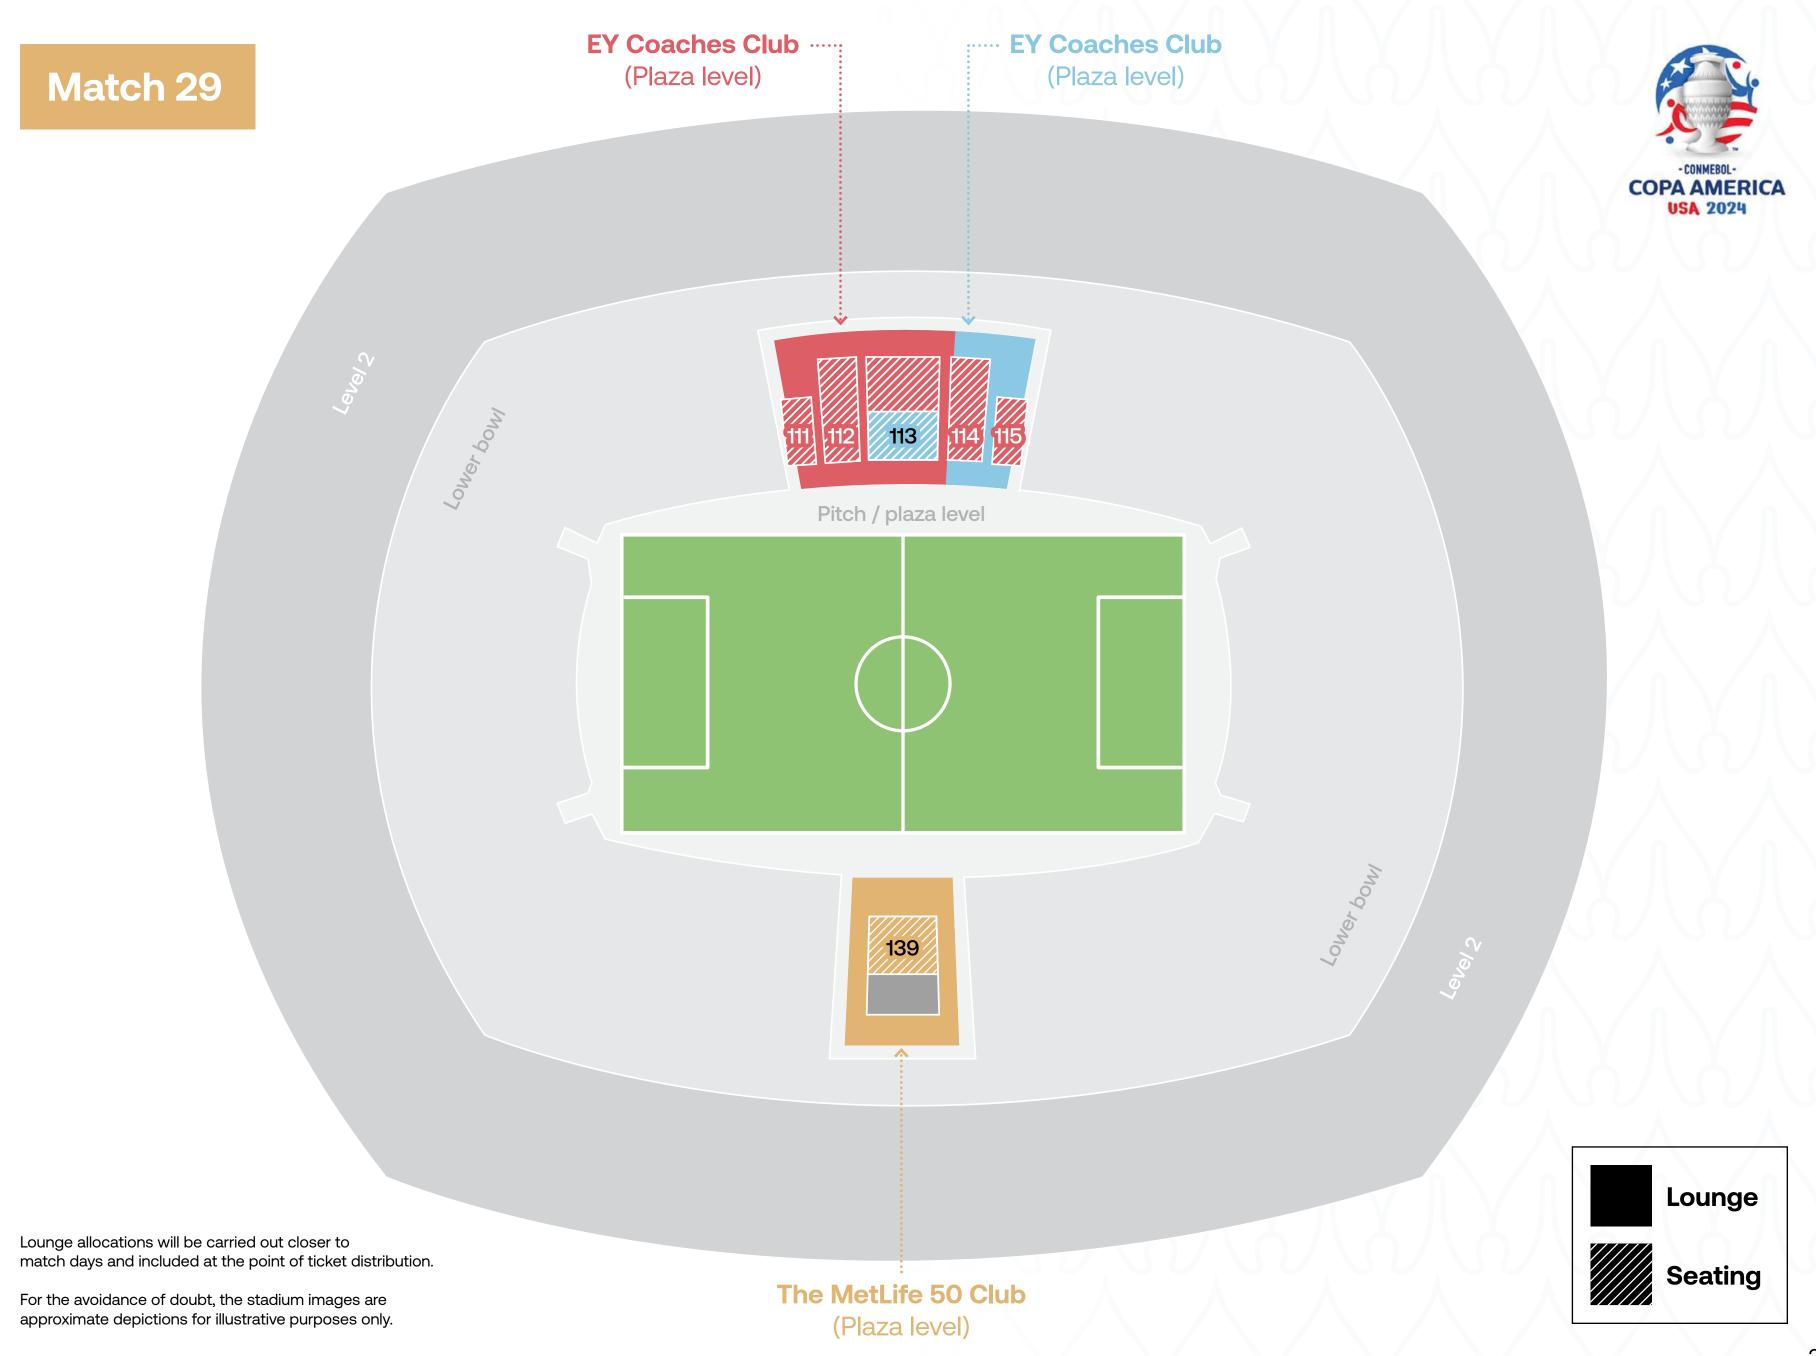

### Club Copa

**EY Coaches Club** 

Lounge level: plaza Seat level: lower bowl

### Copa Lounge

**EY Coaches Club** 

Lounge level: plaza Seat level: lower bowl

Recommended gate
Bud Light Gate

### **Copa Lounge**

EY Coaches Club Lounge level: plaza

Seat level: lower bowl

### Club Copa

### **EY Coaches Club**

Lounge level: plaza Seat level: lower bowl

Recommended gate
Bud Light Gate

Parking E & G